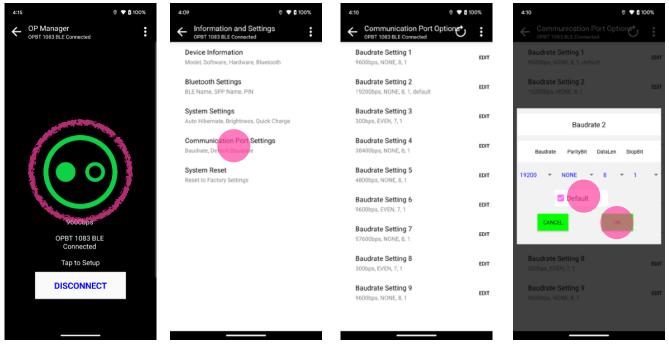

## Set Default Baud Rate

With OP Manager, you can change the default baud rate of the OP-BTS/BT. Once the new default baud rate is set, restart the device, and the default baud rate will be updated.

Steps to Change Baud Rate:

Tap the green optical probe icon to access the settings. Then select "Communication Port Settings" and choose your desired baud rate. Check "Default" and tap "OK" to save the settings.

Tap on green optical probe icon to enter settings page. Choose the baud rate settings you want.

In this case, we chose 19200 bps.

Check "Default" and tap "OK".

Long press the power button to turn the device off and back on. The baud rate on device screen and OP Manager will now reflect the new setting.