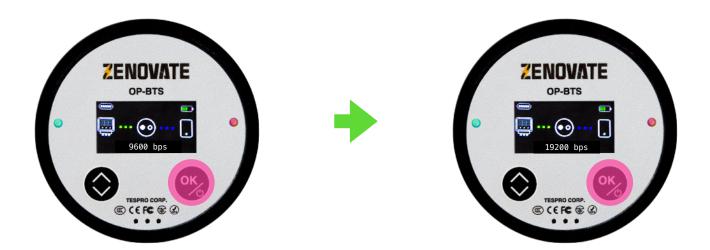

In this case, we chose 19200 bps.

Check "Default" and tap "OK".

Long press the power button to turn the device off and back on. The baud rate on device screen and OP Manager will now reflect the new setting.

On device screen is only available on OP-BTS. Real time baud rate is available from OP Manger for all models.