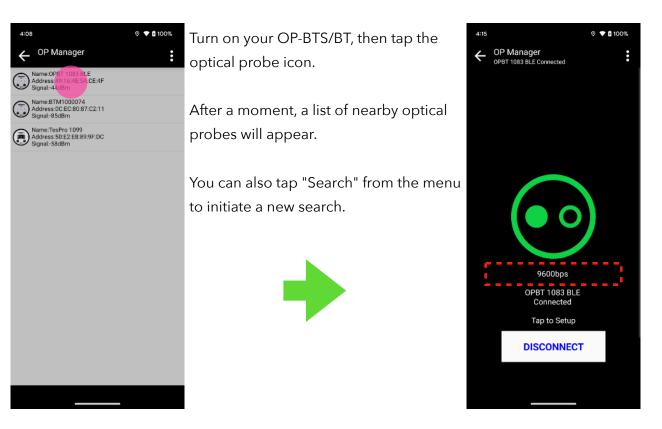

## **Connect and Check Status**

When you launch OP Manager, you will see a gray optical probe icon, indicating no devices are currently connected.

Tap the big optical probe icon in the center to search devices nearby.

Select the device you want to connect to. The optical probe icon will turn green, displaying the device name and baud rate below it.

Please note, the baud rate displayed reflects the communication speed between the optical probe and the meter, which is unrelated to the Bluetooth connection with your phone. Common baud rates in the metering industry are 9600 and 19200 bps, depending on meter model.